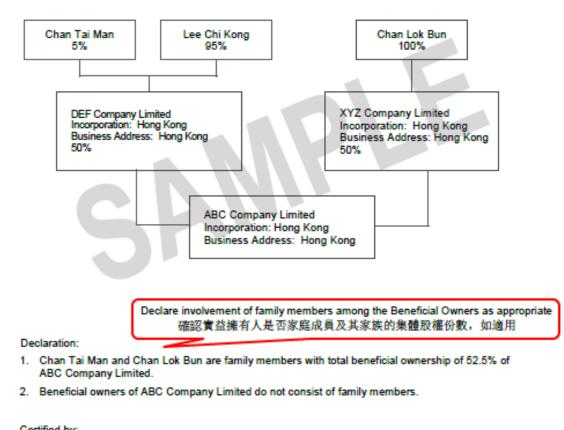

#### 公司架構圖(樣本)

#### Ownership Structure Chart of ABC Company Limited

Ownership structure chart showing the company name, % shareholding, the country of incorporation, the country of business address of each Intermediate Owner up to the Beneficial Owners of the company and specifying the issuance of bearer shares in the chain of ownership (including the company, all Intermediate Owners and Beneficial Owners), certified by director. Indicate if there are family members among the Beneficial Owners and the family's total collective % shareholding, if applicable 股權架構圖顯示每家中介控股公司的公司名稱、其擁有公司股份的股權份數、註冊國家、中介控股公司及實 益擁有人營業地址的國家,註明各層股權架構中已發行的不記名股票類別(包括開戶公司、所有中介控股公 可及實益擁有人),並由董事認證。另表明實益擁有人是否家庭成員及其家族的集體股權份數,如適用

Note: Family members include:

Husband/ Wife/ Partner/ Mother/ Father/ Brother/ Sister/ Son and partner, including son-in-law/ Daughter and partner, including daughter-in-law/ Uncle/ Aunt/ Cousin/ Grandparent/ Niece/ Nephew/ Father-in-law/ Mother-in-law/ Brotherin-law/ Sister-in-law/ Step relatives.

備註:家庭成員包括:

夫婦/伴侶/父母/祖父母/外祖父母/兄弟姐妹及其配偶/兒女及其配偶/配偶之父母/配偶之兄弟姐妹及 其配偶/父母之兄弟姐妹及其配偶或子女/任何繼親屬