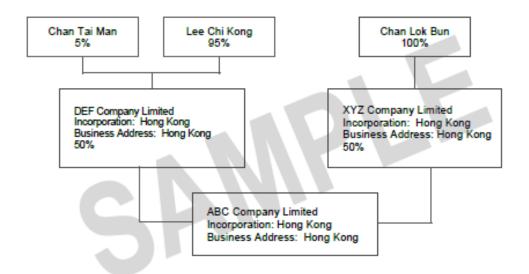

#### OWNERSHIP STRUCTURE CHART (SAMPLE)

#### Ownership Structure Chart of ABC Company Limited

Ownership structure chart showing the company name, % shareholding, the country of incorporation, the country of business address of each Intermediate Owner up to the Beneficial Owners of the company and specifying the issuance of bearer shares in the chain of ownership (including the company, all Intermediate Owners and Beneficial Owners), certified by director. Indicate if there are family members among the Beneficial Owners and the family's total collective % shareholding, if applicable

股權架構圖顯示每家中介控股公司的公司名稱、其擁有公司股份的股權份數、註冊國家、中介控股公司及實 益擁有人營業地址的國家,註明各層股權架構中已發行的不記名股票類別(包括関戶公司、所有中介控股公司及實益擁有人),並由董事認證。另表明實益擁有人是否家庭成員及其家族的集體股權份數,如適用

Declare involvement of family members among the Beneficial Owners as appropriate 確認實益擁有人是否家庭成員及其家族的集體股權份數,如適用

#### Declaration:

- Chan Tai Man and Chan Lok Bun are family members with total beneficial ownership of 52.5% of ABC Company Limited.
- Beneficial owners of ABC Company Limited do not consist of family members.